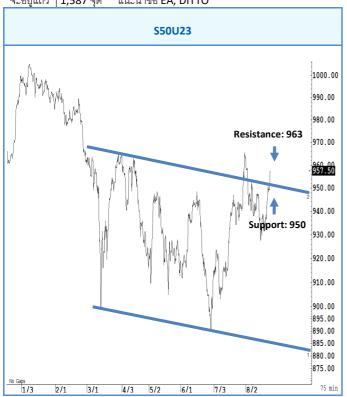

# การวิเคราะห์ทางเทคนิค

สั้น ๆ ไม่ต่ำกว่าแนวรับแถว ๆ 950 จุด มีลุ้นดีดกลับได้แถว ๆ 963 จุดได้

# กลยุทธ์การลงทุน

แนะนำ trading ในกรอบระหว่าง 950-963 จุด รับรู้กำไร