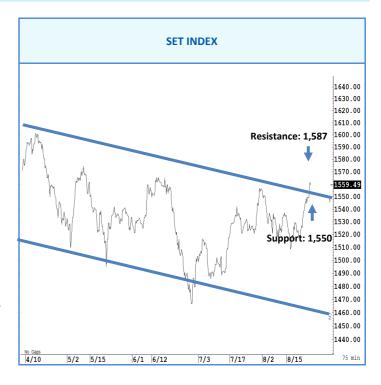

# การวิเคราะห์ทางเทคนิค

SET Index ฟื้นตัว ลุ้นที่ละด่าน วันนี้ลุ้นแถว ๆ 1,562 จุดก่อน ด่านสำคัญ จะอยู่แถว ๆ 1,587 จุด แนะนำชื้อ EA, DITTO